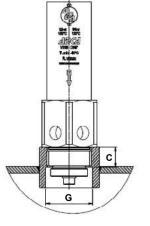

#### TYPICAL INSTALLATION

With socket

We reserve the right to change the design and material of this product without notice

IS 3.100 E 13.13

VALSTEAM ADCA

IS 3.100 E 13.13