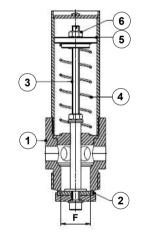

| MATERIALS |              |                           |  |  |
|-----------|--------------|---------------------------|--|--|
| POS.      | DESIGNATION  | MATERIAL                  |  |  |
| 1         | Body         | AISI 316 / 1.4401         |  |  |
| 2         | * Valve      | AISI 316 / 1.4401 ; Viton |  |  |
| 3         | Stem         | AISI 304 / 1.4301         |  |  |
| 4         | * Spring     | AISI 302 / 1.4300         |  |  |
| 5         | Spring guide | AISI 304 / 1.4301         |  |  |
| 6         | Nut          | Stainless steel A2-70     |  |  |

\* Available spare parts.