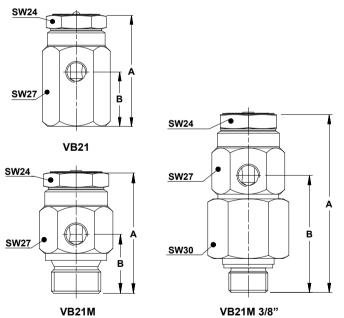

21 bar at 220 °C.

| DIMENSIONS (mm) |      |    |    |                |  |  |
|-----------------|------|----|----|----------------|--|--|
| MODEL           | SIZE | Α  | В  | WEIGHT<br>(kg) |  |  |
| VB21            | 1/2" | 51 | 25 | 0,17           |  |  |
| VB21M           | 1/2" | 51 | 25 | 0,13           |  |  |
| VB21M *         | 3/8" | 76 | 50 | 0,29           |  |  |

<sup>\*</sup> Special version with adapter fitting 1/2" x 3/8" ISO 228 or NPT.

VB21 VB21M

| MATERIALS |                 |                   |  |  |
|-----------|-----------------|-------------------|--|--|
| POS.      | DESIGNATION     | MATERIAL          |  |  |
| 1         | Body            | AISI 303 / 1.4305 |  |  |
| 2         | Cover           | AISI 303 / 1.4305 |  |  |
| 3         | * Ball valve    | Stainless steel   |  |  |
| 4         | Adapter fitting | AISI 303 / 1.4305 |  |  |
| 5         | * Gasket        | Copper            |  |  |