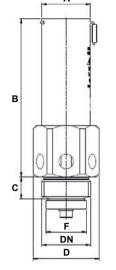

# CAPACITY CHART Air in m³/h 25.0 Relative pressure depressurising (bar)

| DIMENSIONS (mm) |    |     |    |    |      |      |    |    |                |
|-----------------|----|-----|----|----|------|------|----|----|----------------|
| SIZE            | Α  | В   | С  | D  | E    | F    | G  | sw | WEIGHT<br>(kg) |
| 1/2"            | 26 | 82  | 11 | 35 | 18   | 12,5 | 23 | 32 | 0,25           |
| 3/4"            | 33 | 85  | 13 | 39 | 21   | 16,5 | 28 | 36 | 0,34           |
| 1"              | 33 | 108 | 15 | 45 | 27,5 | 20   | 35 | 41 | 0,51           |