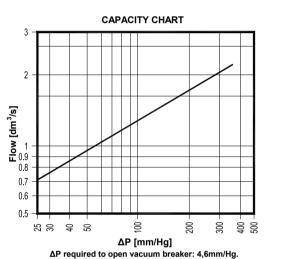

# CAPACITY CHART Air in m³/h 25.0 Relative pressure depressurising (bar)

| DIMENSIONS (mm) |    |     |    |    |      |      |    |    |                |
|-----------------|----|-----|----|----|------|------|----|----|----------------|
| SIZE            | Α  | В   | С  | D  | E    | F    | G  | sw | WEIGHT<br>(kg) |
| 1/2"            | 26 | 82  | 11 | 35 | 18   | 12,5 | 23 | 32 | 0,25           |
| 3/4"            | 33 | 85  | 13 | 39 | 21   | 16,5 | 28 | 36 | 0,34           |
| 1"              | 33 | 108 | 15 | 45 | 27,5 | 20   | 35 | 41 | 0,51           |