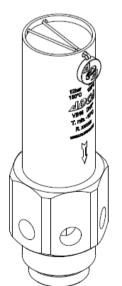

## DESCRIPTION

The VB16 vacuum breakers are simple and reliable devices that automatically relieve or "break" an unwanted vacuum condition, restoring the atmospheric pressure.

This device is particularly suitable for steam heated units of small and medium volume, such as heat exchangers, heating coils, calorifiers, jacketed kettles, steam boilers, etc.

OPTIONS: Stainless steel inlet deflector.

USE: Saturated steam and other gases compatible

with the construction.

**AVAILABLE** 

MODELS: VB16 - stainless steel.

SIZES: 1/2" to 1".

SET PRESSURE

RANGES: 0.05 - 0.10 bar; 0.09 - 0.20 bar; 0.19 - 0.30

bar; 0,29 - 0,40 bar; 0,39 - 0,50 bar.

CONNECTIONS: Male threaded ISO 228 G.

INSTALLATION: Vertical installation.

See IMI - Installation and maintenance

instructions.

LIMITING

**CONDITIONS:** 12 bar at 150 °C.

16 bar at 120 °C.

# CAPACITY CHART Air in m³/h 25.0 Relative pressure depressurising (bar)

| DIMENSIONS (mm) |    |     |    |    |      |      |    |    |                |
|-----------------|----|-----|----|----|------|------|----|----|----------------|
| SIZE            | Α  | В   | С  | D  | E    | F    | G  | sw | WEIGHT<br>(kg) |
| 1/2"            | 26 | 82  | 11 | 35 | 18   | 12,5 | 23 | 32 | 0,25           |
| 3/4"            | 33 | 85  | 13 | 39 | 21   | 16,5 | 28 | 36 | 0,34           |
| 1"              | 33 | 108 | 15 | 45 | 27,5 | 20   | 35 | 41 | 0,51           |

| MATERIALS |              |                           |  |  |
|-----------|--------------|---------------------------|--|--|
| POS.      | DESIGNATION  | MATERIAL                  |  |  |
| 1         | Body         | AISI 316 / 1.4401         |  |  |
| 2         | * Valve      | AISI 316 / 1.4401 ; Viton |  |  |
| 3         | Stem         | AISI 304 / 1.4301         |  |  |
| 4         | * Spring     | AISI 302 / 1.4300         |  |  |
| 5         | Spring guide | AISI 304 / 1.4301         |  |  |
| 6         | Nut          | Stainless steel A2-70     |  |  |