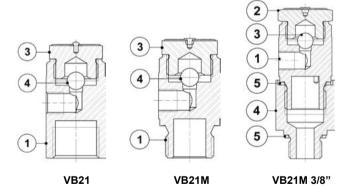

<sup>\*</sup> Special version with adapter fitting 1/2" x 3/8" ISO 228 or NPT.

VB21 VB21M

| MATERIALS |                 |                   |  |  |
|-----------|-----------------|-------------------|--|--|
| POS.      | DESIGNATION     | MATERIAL          |  |  |
| 1         | Body            | AISI 303 / 1.4305 |  |  |
| 2         | Cover           | AISI 303 / 1.4305 |  |  |
| 3         | * Ball valve    | Stainless steel   |  |  |
| 4         | Adapter fitting | AISI 303 / 1.4305 |  |  |
| 5         | * Gasket        | Copper            |  |  |