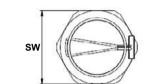

# CAPACITY CHART Air in m³/h 25.0 Relative pressure depressurising (bar)

| DIMENSIONS (mm) |    |     |    |    |      |      |    |    |                |
|-----------------|----|-----|----|----|------|------|----|----|----------------|
| SIZE            | Α  | В   | С  | D  | E    | F    | G  | sw | WEIGHT<br>(kg) |
| 1/2"            | 26 | 82  | 11 | 35 | 18   | 12,5 | 23 | 32 | 0,25           |
| 3/4"            | 33 | 85  | 13 | 39 | 21   | 16,5 | 28 | 36 | 0,34           |
| 1"              | 33 | 108 | 15 | 45 | 27,5 | 20   | 35 | 41 | 0,51           |