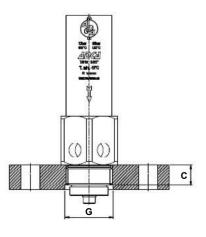

#### TYPICAL INSTALLATION

With socket

We reserve the right to change the design and material of this product without notice

IS 3.100 E 13.13

VALSTEAM ADCA

IS 3.100 E 13.13