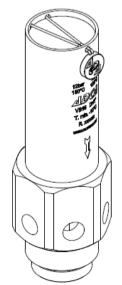

## DESCRIPTION

The VB16 vacuum breakers are simple and reliable devices that automatically relieve or "break" an unwanted vacuum condition, restoring the atmospheric pressure.

This device is particularly suitable for steam heated units of small and medium volume, such as heat exchangers, heating coils, calorifiers, jacketed kettles, steam boilers, etc.

OPTIONS: Stainless steel inlet deflector.

USE: Saturated steam and other gases compatible

with the construction.

**AVAILABLE** 

MODELS: VB16 - stainless steel.

SIZES: 1/2" to 1".

SET PRESSURE

RANGES: 0.05 - 0.10 bar; 0.09 - 0.20 bar; 0.19 - 0.30

bar; 0,29 - 0,40 bar; 0,39 - 0,50 bar.

CONNECTIONS: Male threaded ISO 228 G.

INSTALLATION: Vertical installation.

See IMI - Installation and maintenance

instructions.

LIMITING

**CONDITIONS:** 12 bar at 150 °C.

16 bar at 120 °C.

# CAPACITY CHART Air in m³/h 25.0 Relative pressure depressurising (bar)

| DIMENSIONS (mm) |    |     |    |    |      |      |    |    |                |
|-----------------|----|-----|----|----|------|------|----|----|----------------|
| SIZE            | Α  | В   | С  | D  | E    | F    | G  | sw | WEIGHT<br>(kg) |
| 1/2"            | 26 | 82  | 11 | 35 | 18   | 12,5 | 23 | 32 | 0,25           |
| 3/4"            | 33 | 85  | 13 | 39 | 21   | 16,5 | 28 | 36 | 0,34           |
| 1"              | 33 | 108 | 15 | 45 | 27,5 | 20   | 35 | 41 | 0,51           |

| MATERIALS |              |                           |  |  |
|-----------|--------------|---------------------------|--|--|
| POS.      | DESIGNATION  | MATERIAL                  |  |  |
| 1         | Body         | AISI 316 / 1.4401         |  |  |
| 2         | * Valve      | AISI 316 / 1.4401 ; Viton |  |  |
| 3         | Stem         | AISI 304 / 1.4301         |  |  |
| 4         | * Spring     | AISI 302 / 1.4300         |  |  |
| 5         | Spring guide | AISI 304 / 1.4301         |  |  |
| 6         | Nut          | Stainless steel A2-70     |  |  |